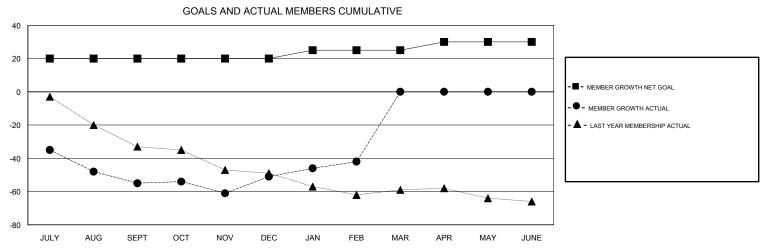

## District A 4

Results as of: 02/28/2018

| DROPPED CLUBS: 1  DROPPED MEMBERS |     | 32 CLUBS OF 64 ADDED 1 OR MORE<br>NEW MEMBERS | GENDER DISTRIBUTION  MALE 1,133 (76.81%)  FEMALE 342 (23.19%)  Women Percentage Fiscal Year Goal: 23% |     |
|-----------------------------------|-----|-----------------------------------------------|-------------------------------------------------------------------------------------------------------|-----|
| DECEASED                          | 7   | CLICK HERE FOR CUMULATIVE  MEMBERSHIP DATA    | TOTAL FAMILY UNIT MEMBERS                                                                             | 235 |
| CLUB CANCELLED                    | 19  |                                               |                                                                                                       | 119 |
| OTHER                             | 82  |                                               | FAMILY MEMBERS PAYING HALF DUES                                                                       | 119 |
| TOTAL                             | 108 |                                               |                                                                                                       |     |