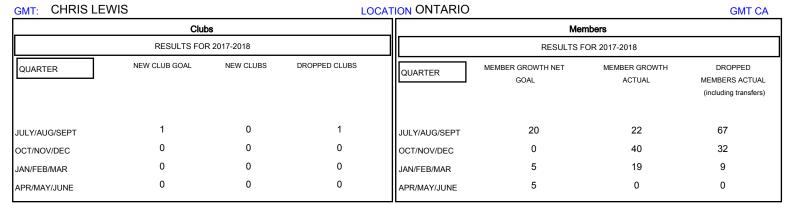

## District A 4

Results as of: 02/28/2018

| DROPPED CLUBS: 1  DROPPED MEMBERS |     | 32 CLUBS OF 64 ADDED 1 OR MORE<br>NEW MEMBERS | GENDER DISTRIBUTION  MALE 1,133 (76.81%)  FEMALE 342 (23.19%)  Women Percentage Fiscal Year Goal: 23% |     |
|-----------------------------------|-----|-----------------------------------------------|-------------------------------------------------------------------------------------------------------|-----|
| DECEASED                          | 7   | CLICK HERE FOR CUMULATIVE  MEMBERSHIP DATA    | TOTAL FAMILY UNIT MEMBERS                                                                             | 235 |
| CLUB CANCELLED                    | 19  |                                               |                                                                                                       | 119 |
| OTHER                             | 82  |                                               | FAMILY MEMBERS PAYING HALF DUES                                                                       | 119 |
| TOTAL                             | 108 |                                               |                                                                                                       |     |